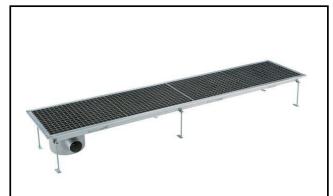

Floor Drains and Collecting Tanks Floor Drain with Stainless Steel Grate and Side Drain - Horizontal outlet 400x2300 mm

| ITEM #  |
|---------|
| MODEL # |
| NAME #  |
|         |
| SIS #   |
| AIA#    |

328060 (FDC40230)

Floor Drainage Channel with stainless steel grate, side drain - horizontal outlet, 400x2300

#### Item No.

Constructed in 304 AISI stainless steel. Collecting tank with side siphon and horizontal drain pipe. Anti-slip mesh grate.

#### **Main Features**

- Easy to install.
- Anti-odour syphon.
- Removable waste blocking filter.
- Rag bolt for floor fixing.
- Easy to inspect for any possible waste removal action.
- Electrochemical finishing gives grids a bright apperance.
- Ideal for any drain solution, particularly suggested for great amounts of water drained during cleaning operations.
- Collecting tanks with side siphon.

#### Construction

- Anti-slip mesh 25x25 mm grating, h=25 mm, 1.5 mm in thickness.
- Constructed entirely in 304 AISI stainless steel.
- Adjustable leveling feet.
- Collecting tanks available with horizontal drain pipe.