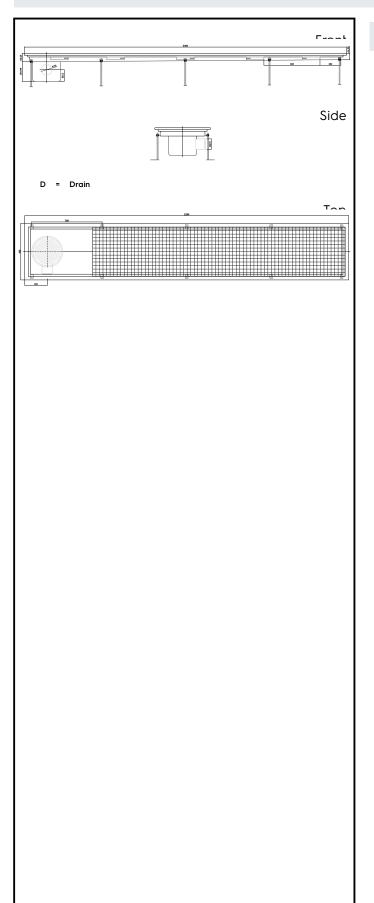

### **Key Information:**

External dimensions, Width:

328060 (FDC40230) 2300 mm External dimensions, Depth: 400 mm External dimensions, Height: 200 mm Net weight: 35 kg